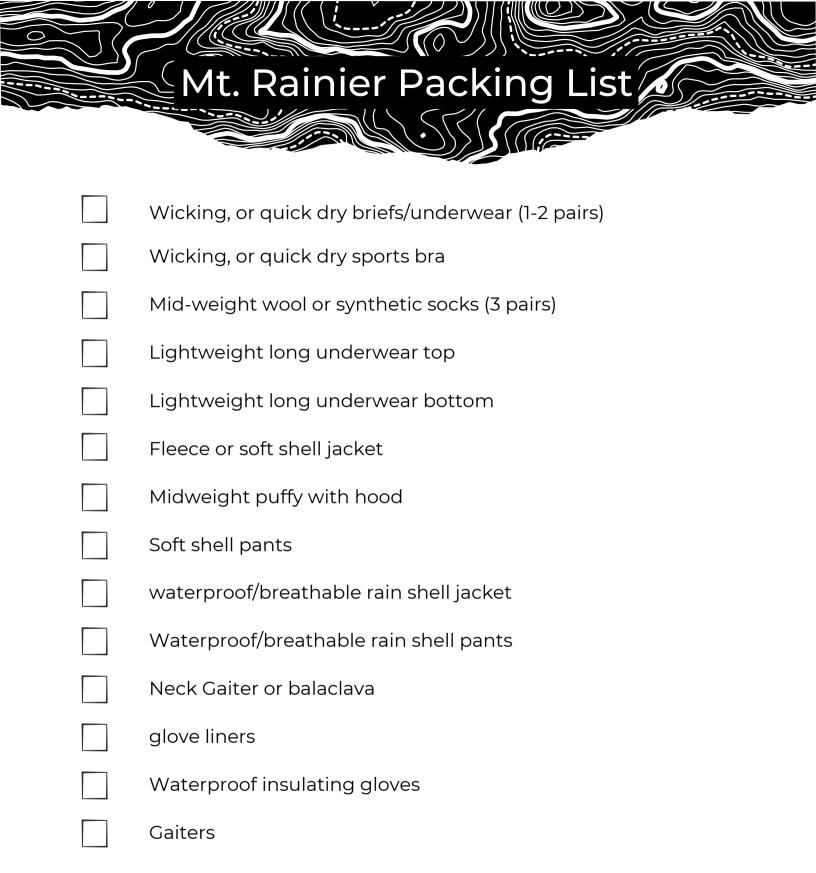

| Mt. Rainier Packing List                                                                  |
|-------------------------------------------------------------------------------------------|
|                                                                                           |
|                                                                                           |
| Backpack 65 - 80 Liters                                                                   |
| Sleeping bag, comfortable to 0 - 30 degrees                                               |
| Sleeping pad                                                                              |
| Climbing helmet                                                                           |
| Climbing Harness                                                                          |
| Mountaineering Boots compatible with crampons                                             |
| Crampons                                                                                  |
| Ice Axe                                                                                   |
| Carabiners 2 locking, 2 non-locking                                                       |
| Beanie                                                                                    |
| Toiletries, toothbrush, and toothpaste                                                    |
| Any needed medications                                                                    |
| Headlamp with extra batteries                                                             |
| Sunglasses, sunscreen, chapstick, and a brimmed hat.                                      |
| If you have any questions about gear, please reach out to us:<br>trips@sahaleoutdoors.org |